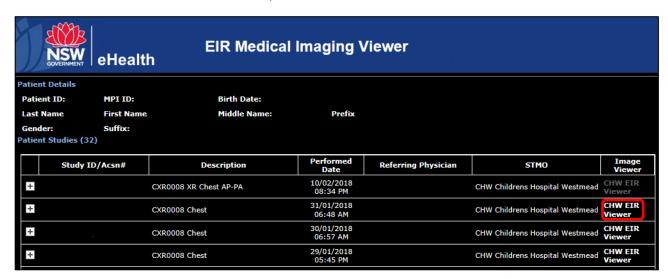

## **Opening the EIR from PowerChart**

- In Results, click the Medical Imaging tab.
- Double click EIR Image Link.

Click the CHW EIR Viewer to view the required scan.

The image will open in a new screen.