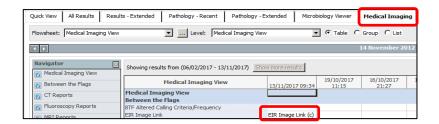

## **Opening the EIR from PowerChart**

- In Results, click the Medical Imaging tab.
- Double click EIR Image Link.

Click the CHW EIR Viewer to view the required scan.

The image will open in a new screen.