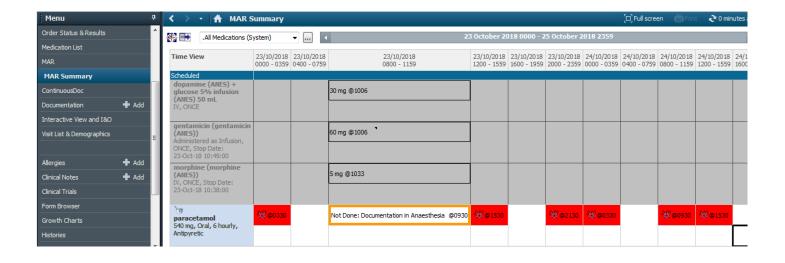

## **MAR Summary**

- Anaesthesia medications administered in theatres will appear as grey Discontinued in the MAR.
- Medications are fed into the MAR every 5 minutes. However, if changes have been made to any
  medication during the Anaesthesia it will be fed to the MAR after no changes have been made for 30
  minutes.
- Pre-existing medications are reconciled by the anaesthetist as Not Done: Documentation in Anaesthesia.