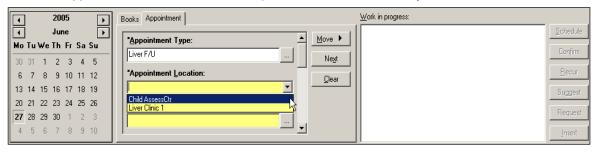

## **Appointments held in different locations**

Most appointment types have been associated with one location. However, some appointment types may be associated to more than one location. This is due to the fact that a single service is being held in different locations (e.g. Liver clinic in Bandaged Bear Outpatients & Child Assessment Centre).

## Making an Appointment selecting a location

Search for Appointment Type (e.g. Liver F/U)

Select the Appointment Location from the drop down list. It is a mandatory field.

Warning:

Selection of the location will determine which clinic template (slots) is available to book to. It will also be assigned to the Medical Records pull list and this directs where the records are sent to.