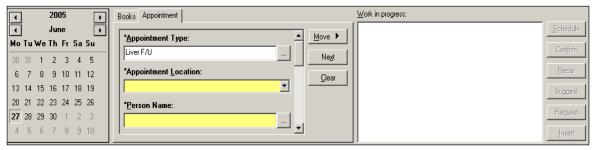

## Making an Appointment selecting a location

Search for Appointment Type (e.g. Liver F/U)

Select the Appointment Location from the drop down list. It is a mandatory field.

Warning:

Selection of the location will determine which clinic template (slots) is available to book to. It will also be assigned to the Medical Records pull list and this directs where the records are sent to.