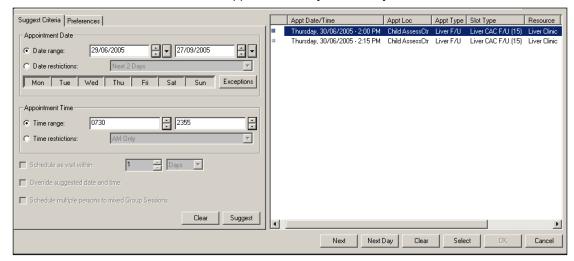

 Search for the Person Name and move to Work-in-progress and either Suggest for appointment availability or select a date and time and schedule the appointment as you normally would.

 When suggesting the Appointment Location and Slot type will display in the results window. These are associated with the location you have chosen.

| Appt Date/Time                 | Appt Loc        | Appt Type | Slot Type          |
|--------------------------------|-----------------|-----------|--------------------|
| Thursday, 30/06/2005 - 2:00 PM | Child AssessCtr | Liver F/U | Liver CAC F/U (15) |
| Thursday, 30/06/2005 - 2:15 PM | Child AssessCtr | Liver F/U | Liver CAC F/U (15) |