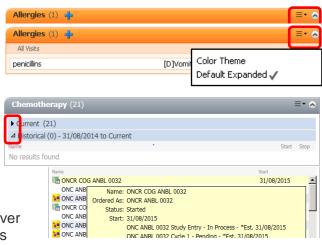

Components can be expanded or collapsed; click the arrow in the top right corner of the component.

- To save the expanded view, click the drop down menu (top right corner of the component) and select Default Expanded. A tick appears.
- Sections within a component can be expanded or collapsed. Click solid triangle to expand or click the hollow triangle to collapse.

## **Adding Information to Components**

- **†** Information can be added to the components by clicking the plus button.
- · Components with this functionality are:
  - Allergies
  - Documents