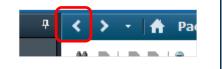

#### **Common Functionality**

- Clicking on a component's heading transfers the user to the associated Menu tab.
- Hover over the component heading to view details.

**Note:** You can click the back arrow (top left corner) in the patient chart to return to the last visited page.