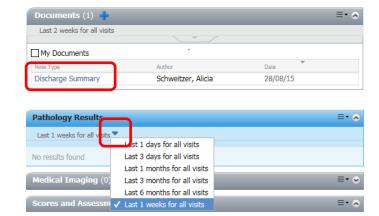

## **Adding Information to Components**

- **†** Information can be added to the components by clicking the plus button.
- · Components with this functionality are:
  - Allergies
  - Documents