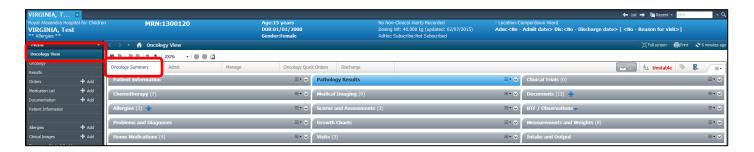

#### **Oncology View**

- Oncology View is the first item in the Oncology patient menu.
- The Oncology View is broken into five tabs: Oncology Summary, Admit, Manage, Oncology Quick Orders and Discharge.

**Oncology Summary** is where Oncology patient information, history, orders and results can be reviewed for the patient's recent activity. Information can also be added to some components. Full details for the patient are still available in the relevant sections of PowerChart.