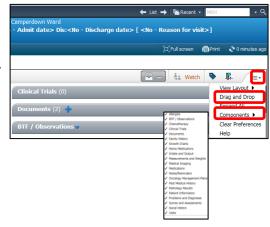

## **Customizing Oncology View**

- Click the drop down menu (top right corner) to show options for customising Oncology View.
- To remove Components from view select the Components option.
   A list of components appears. Click on a component to deselect. The Oncology Summary will automatically refresh and that component will no longer be visible.
- To move components in the Oncology Summary select Drag and Drop, a tick appears. Left click and drag the component to the desired position. Then release to drop the component to the new position.
- Click Clear Preferences to reset to the default view.