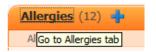

## **Adding Information to Components**

- **†** Information can be added to the components by clicking the plus button.
- · Components with this functionality are:
  - Allergies
  - Documents