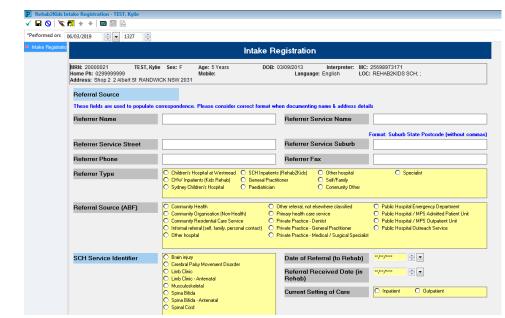

The Intake Registration form will open.

- 1. Ensure you have the correct patient by checking the details in the patient demographics bar at the top of the form.
- 2. Fill in the form as required.
- 3. When completing the **Referrer Service Suburb**, please enter the address in the format: **Suburb State Postcode** (with NO commas). This field is used to create letters. To ensure the address appears correctly on the letters, the above formatting is required.
- 4. Sign the form by clicking on the green tick  $\checkmark$  in the top left corner.
- 5. Enter your password and click OK to sign the form.