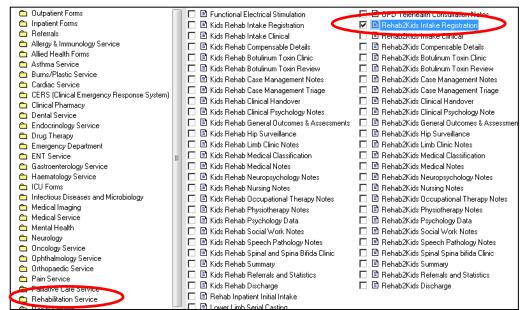

#### Rehab2Kids Intake Registration Form

This form is used by Admin staff to register a patient for intake. Once completed, this form will create a task in the **Rehab2Kids Intake** task list.

- In a current encounter for the patient, click the **Ad Hoc** button in the toolbar.
- Click on the Rehabilitation Service folder.
- In the list of forms on the right, double click on **Rehab2Kids Intake Registration**. Alternatively, click in the box so that it is ticked, and click the **Chart** button in the bottom right corner of the window.